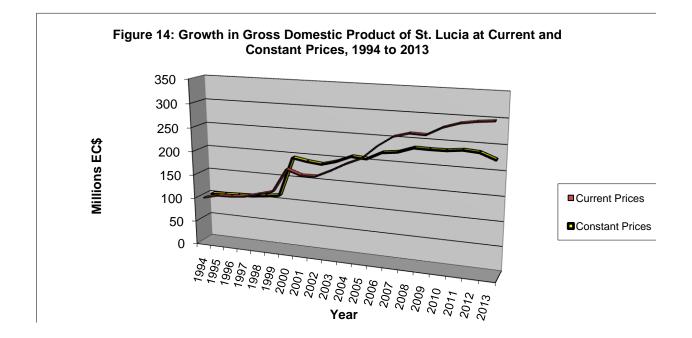

#### **Education Financing**

For the financial year 2013/14, one hundred and ninety point one (190.1) million dollars was allocated to the Ministry of Education, Human Resource Development and labour for both recurrent and capital expenditure. This represented 14.3% of the national budget for 2013/14 and a 10.2% decrease over the previous year. The Ministry of Education, Human Resource Development and Labour had the second highest allocation and this has been the trend for the past years. Thirty nine point five percent (39.5%) of Education's budget was allocated to Secondary Education, thirty four percent (34%) to Primary Education, nine point five percent (9.5%) to Tertiary Education and approximately one point six percent (1.6%) to Early Childhood Education. In 2013/14, Education Expenditure as a percentage of GDP was at 4.7%, a slight increase of 0.1 percentage points from the previous year 2012/13. From 2005/06, Education recurrent expenditure as a percentage of total government recurrent expenditure has been less than twenty percent (20%).