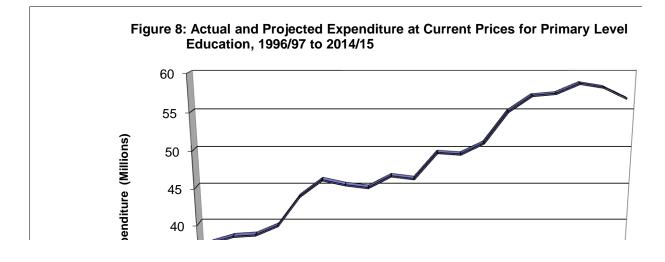

In 2013/14, the primary education recurrent expenditure was \$58.1 million, a 0.86% decrease from the previous year. The unit expenditure per student has been increasing since 1997 and 2013/14 proved no different with an increase of 2.1% to \$3570.