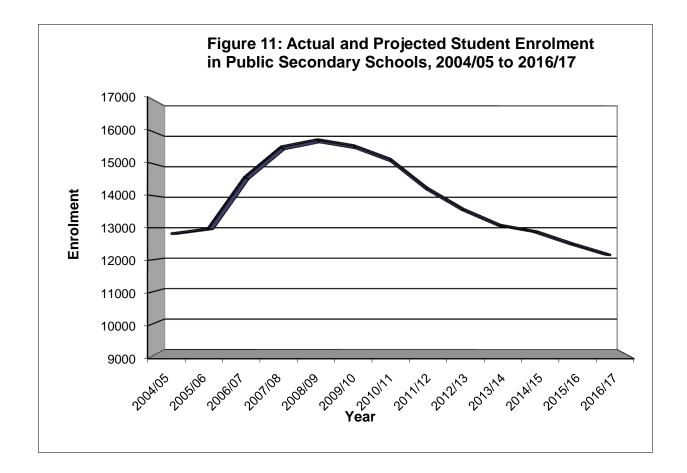

#### **Public Secondary Education**

The number of public secondary schools operating in the 2013/14 academic year was 23. It has remained at this number from 2006/2007. Thirteen thousand, two hundred and twelve (13,212) students were enrolled in these schools; a decrease of 3.6% from the previous year. The male to female student ratio remained at approximately 1:1.

The formal age range for Public Secondary Education is twelve (12) to sixteen (16) years. The Gross Enrolment Ratio (GER) decreased from 93% in 2012/13 to 92% in 2013/14 while the Net

Enrolment Ratio (NER) remained at 86%. It must be noted that there were five hundred and sixty-two (562) 12-16 year old students enrolled in primary schools which affected the secondary school NER.