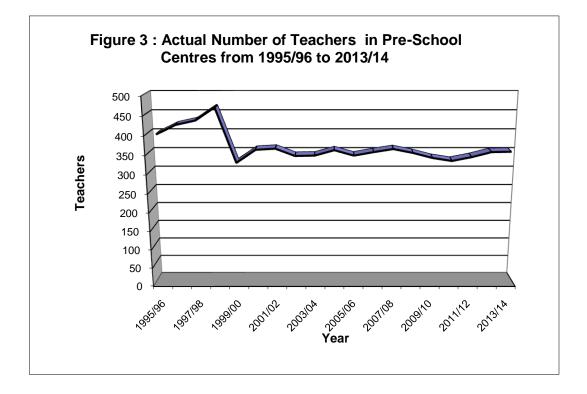

# **List of Figures**

| Figure 1 | (Table 8)  | Enrolment in Pre-School Programs in St. Lucia 1995/96 to 2013/14 5                    |          |
|----------|------------|---------------------------------------------------------------------------------------|----------|
| Figure 2 | (Table 17) | Actual Enrolment in Pre-School Centres 1995/96 to 2013/14                             | 14       |
| Figure 3 | (Table 22) | Actual Number of Teachers in Pre-School Programs from 1995/96 to 2013/14              | 21       |
| Figure 4 | (Table 49) | Actual and Projected Enrolment in Infant and Junior Primary Grades 2004/05 to 2016/17 | s,<br>44 |
| Figure 5 | (Table 51) | Actual and Projected Enrolment by levels of Primary Education, 2004/05 to 2016/17     | 46       |
| Figure 6 | (Table 55) | Changes in Percentage Share of Female Teachers in Primary Schools, 1995/96 to 2013/14 | 49       |
| Figure 7 | (Table 64) | Actual and Projected Teaching Positions in Primary Schools, 2005/06 to 2016/17        | 62       |

For the academic year 2013/14, there were one thousand and seven (1007) public primary school teachers, an increase of 2% over the previous academic year. The percentage of female teachers remained at eighty six percent (86%), as in the previous year. The total number of trained teachers slightly increased from 891 in 2012/13 to 910 in 2013/14. District 7 recorded the highest percentage (97%) of trained teachers while District 2 recorded the lowest percentage of 84%.