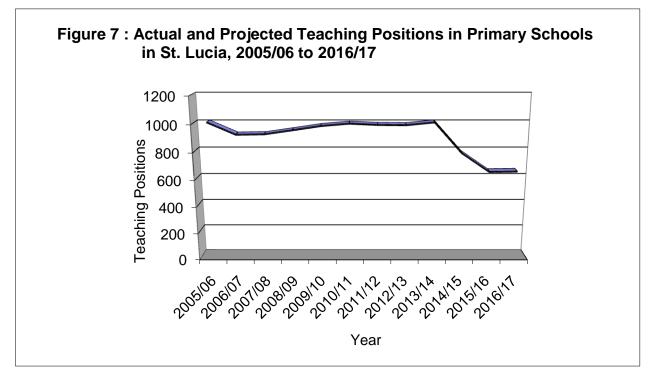

For the academic year 2013/14, there were one thousand and seven (1007) public primary school teachers, an increase of 2% over the previous academic year. The percentage of female teachers remained at eighty six percent (86%), as in the previous year. The total number of trained teachers slightly increased from 891 in 2012/13 to 910 in 2013/14. District 7 recorded the highest percentage (97%) of trained teachers while District 2 recorded the lowest percentage of 84%.

Over the past years, in an effort to improve the quality of education in the primary sector, specialist teachers were granted to public primary schools in addition to the regular classroom teachers. In 2013/14 a total of 233 specialist teachers were recorded. Areas of specialization include Special Education, Music, French, and Physical Education. In rare cases where the capacity and resources are available other specialist teachers are granted to schools, e.g. Information Technology, Theatre Arts and Spanish. In addition to the normal teacher-student ratio, an effective teacher-student ratio was calculated in this year's digest which does not include these specialist teachers. The average teacher-student ratio in public primary schools in 2013/14 was 1:16 while the effective teacher-student was 1:21.