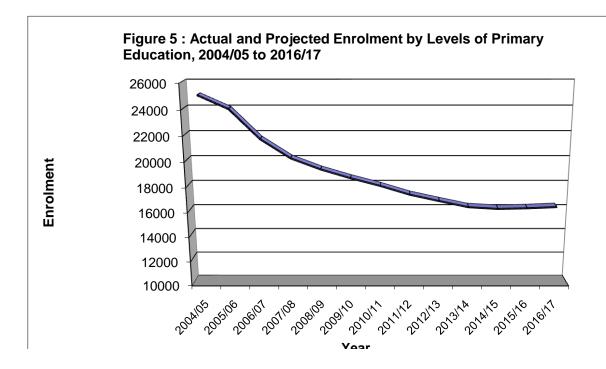

| Table 49:  | Actual and Projected Enrolment in Infant and Junior Primary Grades, 2004/05 to 2016/17                                                                          | 44 |
|------------|-----------------------------------------------------------------------------------------------------------------------------------------------------------------|----|
| Table 50:  | Actual and Projected Gross Enrolment Rates of Children in Primary<br>Classes in Relation to School Going Population in Age Group 5 to 11,<br>1995/96 to 2016/17 | 45 |
| Table 51:  | Actual and Projected Enrolment by Levels of Primary Education, 2004/05 to 2016/17                                                                               | 46 |
| Table 52:  | Gross Enrolment Ratio by Grade in Primary Schools, 2013/14                                                                                                      | 47 |
| Table 53a: | Net Enrolment Ratio by Grade in Primary Schools, 2013/14                                                                                                        | 47 |
| Table 53b: | Net Enrolment Ratio at Primary Level, 2013/14                                                                                                                   | 47 |
| Table 54:  | Student Enrolment in Primary Schools by Age, Gender and Grade, 2013/14                                                                                          | 48 |
| Table 55:  | Changes in Percentage Share of Female Teachers in Primary Schools, 1995/96 to 2013/14                                                                           | 49 |
| Table 56:  | Percentage of Trained Teachers in Primary Schools, 2000/01 to 2013/14                                                                                           | 50 |
| Table 57:  | Percentage of Trained Male Teachers in Primary Schools, 2000/01 to 2013/14                                                                                      | 50 |
| Table 58:  | Percentage of Trained Female Teachers in Primary Schools, 2000/01 to 2013/14                                                                                    | 50 |
| Table 59:  | Changes in Percentage Share of Females among Trained Teachers in Primary Schools, 2000/01 to 2013/14                                                            | 50 |
| Table 60:  | Primary Schools Ranked According to Pupil/Teacher Ratio, 2013/14                                                                                                | 51 |
| Table 61:  | Primary Schools Ranked According to Pupil/Teacher Ratio Within Districts, 2013/14                                                                               | 53 |
| Table 62:  | Primary Schools Ranked According to Percentage of Trained Teachers, 2013/14                                                                                     | 56 |
| Table 63:  | Primary Schools Ranked According to Percentage of Trained Teachers Within Districts, 2013/14                                                                    | 59 |
| Table 64:  | Actual and Projected Teaching Positions in Primary Schools, 2005/06 to 2016/17                                                                                  | 62 |
| Table 65:  | Projections of Shortages and Surpluses of Teachers in Primary Schools, 2007/08 to 2016/17                                                                       | 63 |

#### **Public Primary Education**

Primary Education is compulsory for all children and the formal school age ranges from five (5) to eleven (11) years. There was a 3% decrease in enrolment from 17,764 in 2012/13 to 16,268 in 2013/14. Primary school enrolment has been constantly decreasing for the last sixteen years. This can be partly attributed to a steady decline in the school-aged population over the past years. The male to female student ratio remained at approximately 1:1 as in previous years.