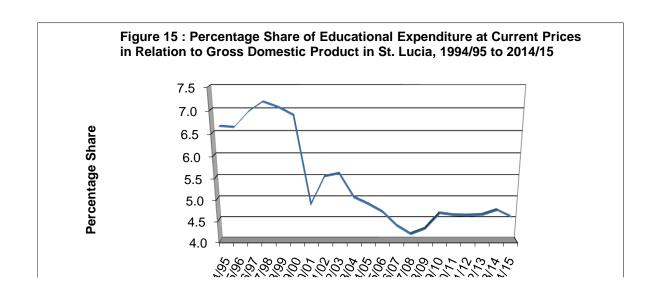

#### **Education Financing**

For the financial year 2013/14, one hundred and ninety point one (190.1) million dollars was allocated to the Ministry of Education, Human Resource Development and labour for both recurrent and capital expenditure. This represented 14.3% of the national budget for 2013/14 and a 10.2% decrease over the previous year. The Ministry of Education, Human Resource Development and Labour had the second highest allocation and this has been the trend for the past years. Thirty nine point five percent (39.5%) of Education's budget was allocated to Secondary Education, thirty four percent (34%) to Primary Education, nine point five percent (9.5%) to Tertiary Education and approximately one point six percent (1.6%) to Early Childhood Education. In 2013/14, Education Expenditure as a percentage of GDP was at 4.7%, a slight increase of 0.1 percentage points from the previous year 2012/13. From 2005/06, Education recurrent expenditure as a percentage of total government recurrent expenditure has been less than twenty percent (20%).