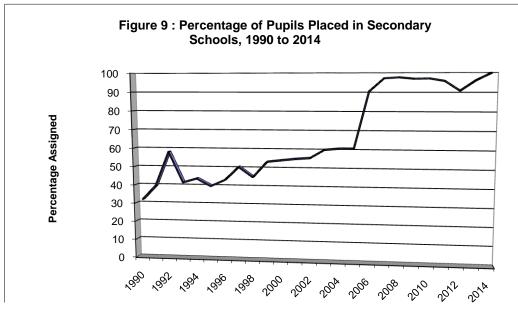

Two thousand six hundred and thirty one (2631) students wrote the Common Entrance Examinations in 2014, a decrease by 26 students compared to 2013. Of the Student who sat the Common Entrance examination, one thousand three hundred and fifty three (1353) or 51% were males. The national mean was 60.9% - a slight decrease of 0.4 percentage points compared to the 2013 national mean of 61.3%. One thousand four hundred and thirty six (1436) or 54.8% of the students scored at or above the national mean.