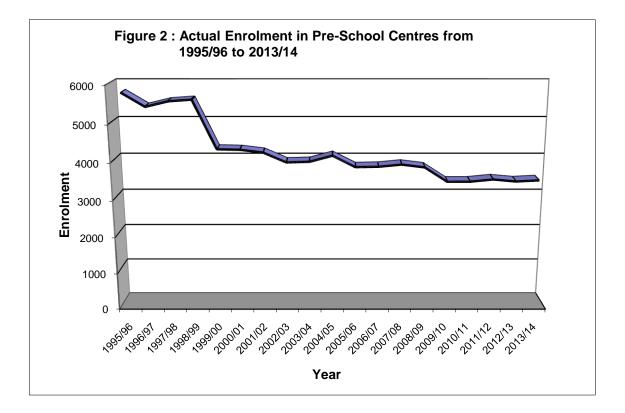

# **List of Figures**

| Figure 1 | (Table 8)  | Enrolment in Pre-School Programs in St. Lucia 1995/96 to 2013/14 5                    |          |
|----------|------------|---------------------------------------------------------------------------------------|----------|
| Figure 2 | (Table 17) | Actual Enrolment in Pre-School Centres 1995/96 to 2013/14                             | 14       |
| Figure 3 | (Table 22) | Actual Number of Teachers in Pre-School Programs from 1995/96 to 2013/14              | 21       |
| Figure 4 | (Table 49) | Actual and Projected Enrolment in Infant and Junior Primary Grades 2004/05 to 2016/17 | s,<br>44 |
| Figure 5 | (Table 51) | Actual and Projected Enrolment by levels of Primary Education, 2004/05 to 2016/17     | 46       |
| Figure 6 | (Table 55) | Changes in Percentage Share of Female Teachers in Primary Schools, 1995/96 to 2013/14 | 49       |
| Figure 7 | (Table 64) | Actual and Projected Teaching Positions in Primary Schools, 2005/06 to 2016/17        | 62       |

#### Preschool Centres

There were 95 preschools in operation in the academic year 2013/14; one (1) more than the previous year. There was an enrolment of 3458 students in 2013/14, out of which approximately 51% were female; this represents an increase of 30 students over the previous year. As in the previous year, the teacher/student ratio remained at 1:10 and the average number of teachers per centre remained at 4. The gross enrolment rate for the year 2013/14 was 74.7%. As noted in previous statistical digests, it must be remembered that there are many under and over aged children attending these centres.