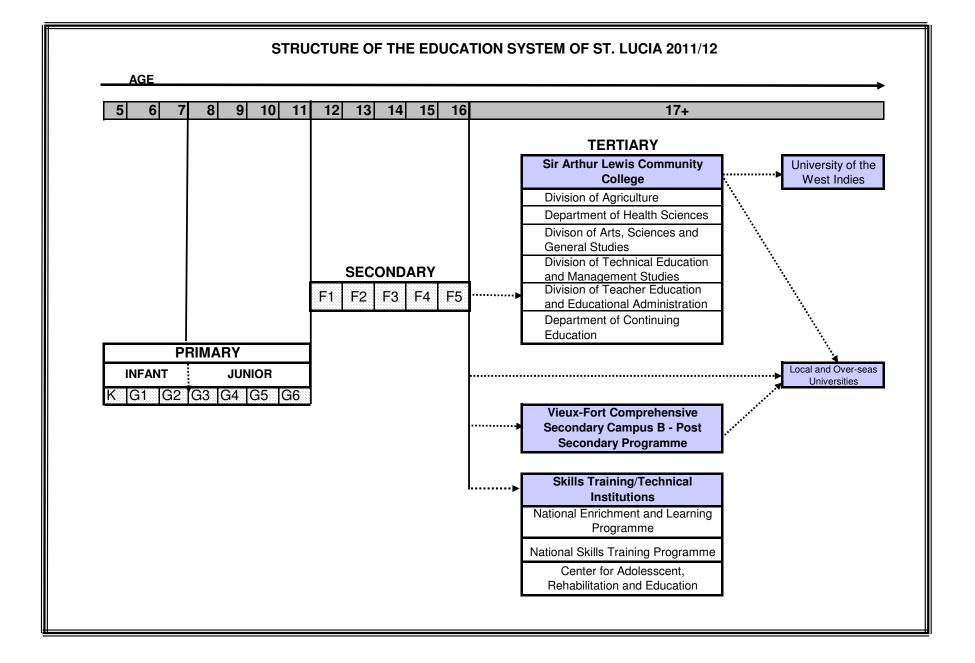

#### 9. Infant, Junior Primary, Senior Primary

Please refer to the flow diagram of the Structure of the Education System on page xxix.