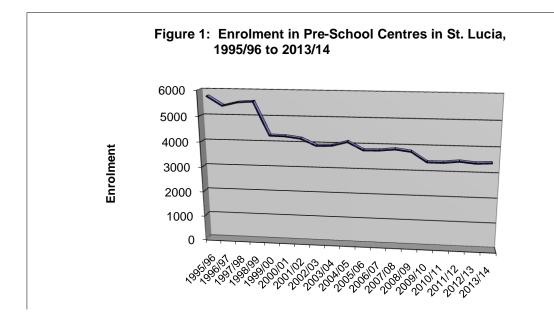

# **List of Figures**

| Figure 1 | (Table 8)  | Enrolment in Pre-School Programs in St. Lucia 1995/96 to 2013/14 5                    |          |
|----------|------------|---------------------------------------------------------------------------------------|----------|
| Figure 2 | (Table 17) | Actual Enrolment in Pre-School Centres 1995/96 to 2013/14                             | 14       |
| Figure 3 | (Table 22) | Actual Number of Teachers in Pre-School Programs from 1995/96 to 2013/14              | 21       |
| Figure 4 | (Table 49) | Actual and Projected Enrolment in Infant and Junior Primary Grades 2004/05 to 2016/17 | s,<br>44 |
| Figure 5 | (Table 51) | Actual and Projected Enrolment by levels of Primary Education, 2004/05 to 2016/17     | 46       |
| Figure 6 | (Table 55) | Changes in Percentage Share of Female Teachers in Primary Schools, 1995/96 to 2013/14 | 49       |
| Figure 7 | (Table 64) | Actual and Projected Teaching Positions in Primary Schools, 2005/06 to 2016/17        | 62       |

#### Preschool Centres

There were 95 preschools in operation in the academic year 2013/14; one (1) more than the previous year. There was an enrolment of 3458 students in 2013/14, out of which approximately 51% were female; this represents an increase of 30 students over the previous year. As in the previous year, the teacher/student ratio remained at 1:10 and the average number of teachers per centre remained at 4. The gross enrolment rate for the year 2013/14 was 74.7%. As noted in previous statistical digests, it must be remembered that there are many under and over aged children attending these centres.