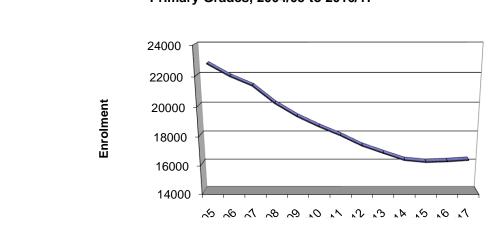

#### **Public Primary Education**

Primary Education is compulsory for all children and the formal school age ranges from five (5) to eleven (11) years. There was a 3% decrease in enrolment from 17,764 in 2012/13 to 16,268 in 2013/14. Primary school enrolment has been constantly decreasing for the last sixteen years. This can be partly attributed to a steady decline in the school-aged population over the past years. The male to female student ratio remained at approximately 1:1 as in previous years.