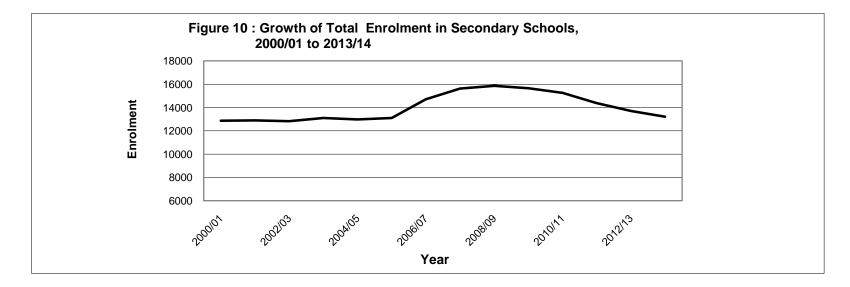

#### **Public Secondary Education**

The number of public secondary schools operating in the 2013/14 academic year was 23. It has remained at this number from 2006/2007. Thirteen thousand, two hundred and twelve (13,212) students were enrolled in these schools; a decrease of 3.6% from the previous year. The male to female student ratio remained at approximately 1:1.