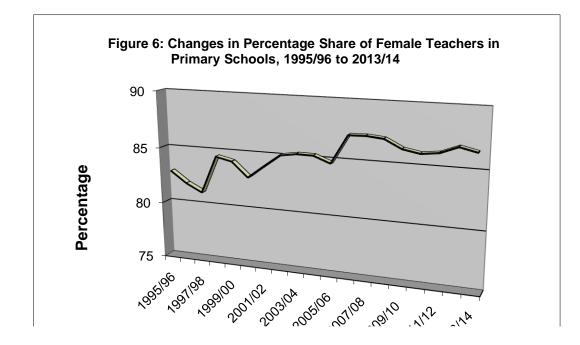

For the academic year 2013/14, there were one thousand and seven (1007) public primary school teachers, an increase of 2% over the previous academic year. The percentage of female teachers remained at eighty six percent (86%), as in the previous year. The total number of trained teachers slightly increased from 891 in 2012/13 to 910 in 2013/14. District 7 recorded the highest percentage (97%) of trained teachers while District 2 recorded the lowest percentage of 84%.