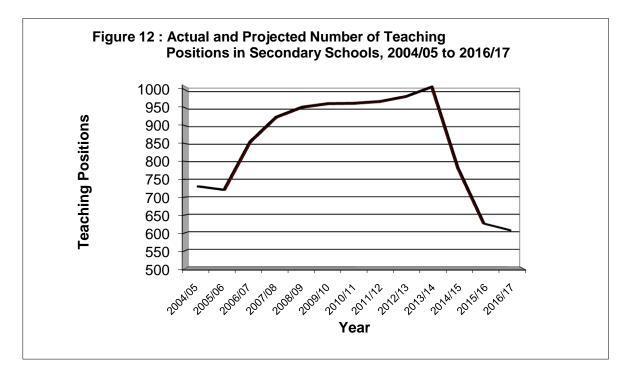

There were 1009 secondary school teachers in 2013/14, twenty-seven (27) more than the previous year. Seventy one percent (71%) of those teachers were trained, a much lower percentage than the 90% recorded for primary school teachers. Out of the 1009 teachers 70% were female and 65% were graduate teachers. The Public Secondary School teacher-student ratio slightly decreased from 1:14 in 2012/13 to 1:13 in 2013/14.