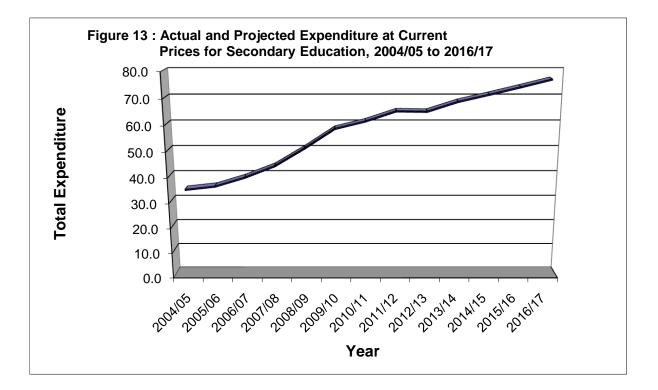

The recurrent expenditure on Secondary Education in 2013/14 was \$68.4 million, an increase by 2% from the previous year. This resulted in the expenditure per pupil also increasing from \$4899 in 2012/13 to \$5174 in 2013/14. A general increase has been noted since 1998.